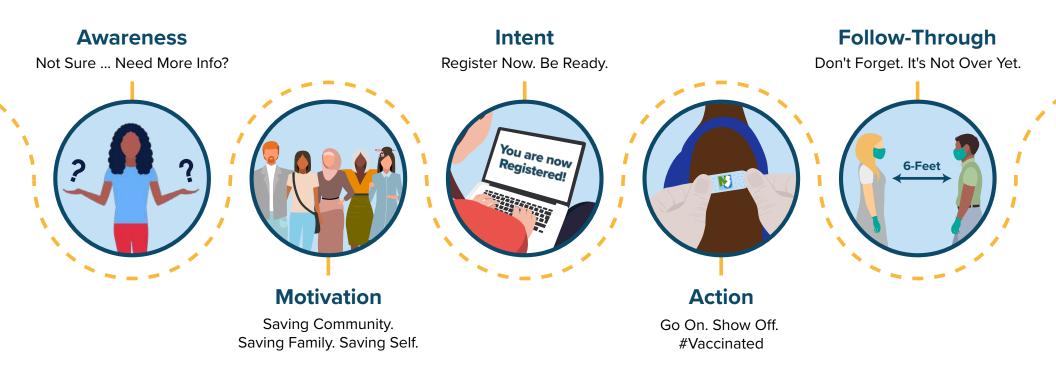

## NJ DEPARTMENT OF HEALTH STATEWIDE COVID-19 VACCINATION CAMPAIGN Outreach Messages by Decision Stage

| DECISION           | COMMUNICATION GOALS                                                                                                                                                                                                                                                                                                                                                                                      | CALL-TO-ACTION                                                                                                                                                                      |
|--------------------|----------------------------------------------------------------------------------------------------------------------------------------------------------------------------------------------------------------------------------------------------------------------------------------------------------------------------------------------------------------------------------------------------------|-------------------------------------------------------------------------------------------------------------------------------------------------------------------------------------|
| STAGE<br>Awareness | <ul> <li>Educate the public about the involvement of people of color in developing the vaccine.</li> <li>Explain the involvement of Black and other people of color in the test trials for the vaccine.</li> </ul>                                                                                                                                                                                       | <ul> <li>Recognize the name of Kizzmekia Corbett, PhD from the NIH.</li> <li>Understand that the Moderna trials included nearly 40% minorities</li> </ul>                           |
|                    | <ul> <li>Educate the population around the efficacy of the vaccine in people who look like them and have similar healthcare issues, i.e., diabetes, high blood pressure, gout, mental illness</li> <li>Build on the awareness that COVID vaccines are rolling out on a phased schedule</li> <li>Generate awareness and traffic to the NJ DOH vaccine landing page: (http://bit.ly/NJCV19Info)</li> </ul> | <ul> <li>Produce video piece with Mildred Crump getting vaccinated</li> <li>Understand when you are eligible</li> <li>Download the fact sheet</li> <li>Visit the website</li> </ul> |
| Motivation         | <ul> <li>Encourage family members to keep each other safe.</li> <li>Encourage community support and trust your faith leader</li> </ul>                                                                                                                                                                                                                                                                   | <ul> <li>Share social posts on personal networks and use the hashtag #staysafe</li> <li>Provide leaders with fact sheets and tool kits to share with their congregants</li> </ul>   |
|                    | <ul> <li>Build trust with validators, including those who have already been vaccinated</li> <li>Raise health literacy through emphasis on facts to help reduce hesitancy</li> <li>Project "anticipated regret" of potentially missing the opportunity to be vaccinated when your turn comes</li> </ul>                                                                                                   | <ul> <li>Download the fact<br/>sheet</li> <li>Visit the website</li> </ul>                                                                                                          |

| DECISION              | COMMUNICATION GOALS                                                                                                                                                                                                                                                                                                                                                                                                                                                                                | CALL-TO-ACTION                                                                                                                                                                                                                                               |
|-----------------------|----------------------------------------------------------------------------------------------------------------------------------------------------------------------------------------------------------------------------------------------------------------------------------------------------------------------------------------------------------------------------------------------------------------------------------------------------------------------------------------------------|--------------------------------------------------------------------------------------------------------------------------------------------------------------------------------------------------------------------------------------------------------------|
| STAGE                 |                                                                                                                                                                                                                                                                                                                                                                                                                                                                                                    |                                                                                                                                                                                                                                                              |
| Intention-<br>Setting | <ul> <li>Have family registration sessions where younger members help older members sign up for the vaccine</li> <li>Have group, church, organization registration sessions led by leaders</li> <li>Make clear the possible affects of the vaccine</li> <li>Drive registrations, planning, and appointments</li> <li>Communicate vaccination logistics, and update with any changes</li> <li>Provide reminders</li> <li>Encourage residents to share their plans with others</li> </ul>            | <ul> <li>Pre-register</li> <li>Pre-register</li> <li>Download and share the infographic</li> <li>Pre-register at the website</li> <li>Make a plan</li> <li>Share your plan</li> <li>Visit the website</li> </ul>                                             |
| Action                | <ul> <li>Establish vaccine circles to check on each other after getting the first and second doses of the vaccine</li> <li>Take video of vaccination and share with friends and family members</li> <li>Truth in vaccination</li> <li>Demonstrate the growing number of people vaccinated</li> <li>Address side effects as a normal and expected occurrence</li> <li>Address lingering concerns of late adopters</li> <li>Encourage those who are vaccinated to share their experiences</li> </ul> | <ul> <li>Set up family chat groups and closed circles</li> <li>Share video with hashtag #vaccinated</li> <li>Factoids are shared</li> <li>Don't miss your appointment</li> <li>Know the normal symptoms of the vaccine</li> <li>Visit the website</li> </ul> |
| Follow-<br>Through    | <ul> <li>Reinforce importance of the second dose</li> <li>Reinforce continued need for public health measures such as masking and distancing</li> <li>Share success stories</li> <li>Prepare for reintegration into post-COVID life</li> </ul>                                                                                                                                                                                                                                                     | <ul> <li>Get your second dose</li> <li>Continue to practice public health measures</li> <li>Visit the website</li> </ul>                                                                                                                                     |